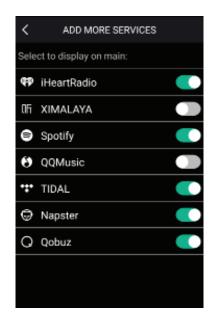

#### 12 - Service Management

In this window you can enable or disable online broadcasting services so that only those you have subscribed to appear in your list.