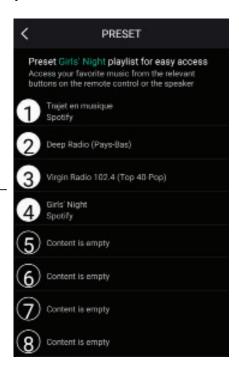

#### 10 - Preset content

Through this window you can quickly access different services.

These pre-set contents are shortcuts that prevent you from setting up media sources each time you use them.