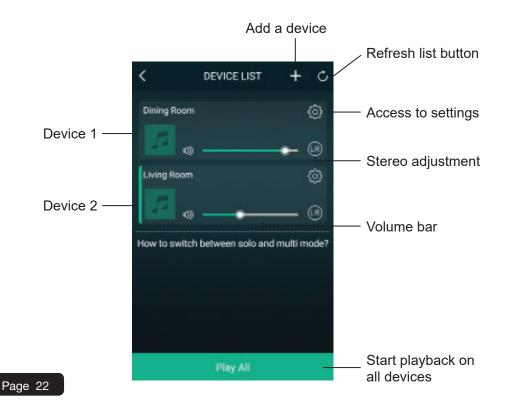

#### 8 - WICASTamp control

This window allows you to manage the different WICASTamp connected to the application.

#### 12 - Multi-zone management

If you have several WICASTamp spread over several zones, you can choose either to play different music in each zone or to play the same music over several zones simultaneously.

To group two devices, slide one device on top of the other upwards.

To ungroup two devices, slide one of the two devices down.