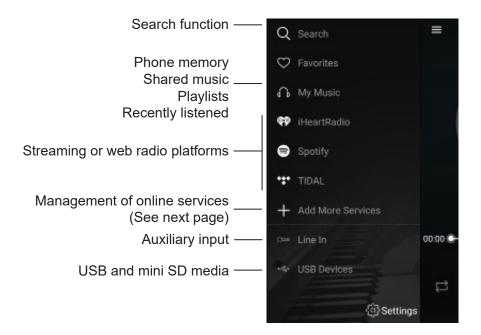

#### 11 - Media sources

Note: the list of streaming or webradios platforms can change according to the updates of the application.

Most streaming platforms or webradios require registration to benefit from their services.

#### 12 - Service Management

In this window you can enable or disable online broadcasting services so that only those you have subscribed to appear in your list.