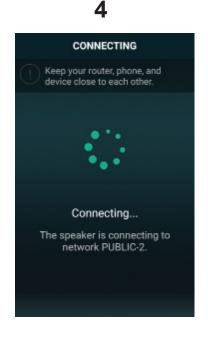

## 6 - Connexion

- 1. Connect your smartphone to your WICASTamp's WI-FI network.
- 2. Launch the MUZO Player application, the search starts.
- 3. Select your home network and enter the WI-FI password.

|                           | WI-FI        |      |
|---------------------------|--------------|------|
| Tum on or tum uff         |              |      |
| WI-Fi                     |              |      |
| Wi-Fi+                    |              | an > |
| Enhanced Internet e       | xparience    | sin  |
| Available networks        |              |      |
| WICASTplay_008            |              | *    |
| Connected                 |              |      |
| PUBLIC-2                  |              |      |
| Saved, encrypted (g       | ood quality) | 10   |
| GLS-GUEST                 |              |      |
| Open (network congested)  |              | 7    |
| Wifi2-B                   |              |      |
| Encrypted (WPS available) |              | 2    |
|                           |              |      |
| 0                         | 5            |      |