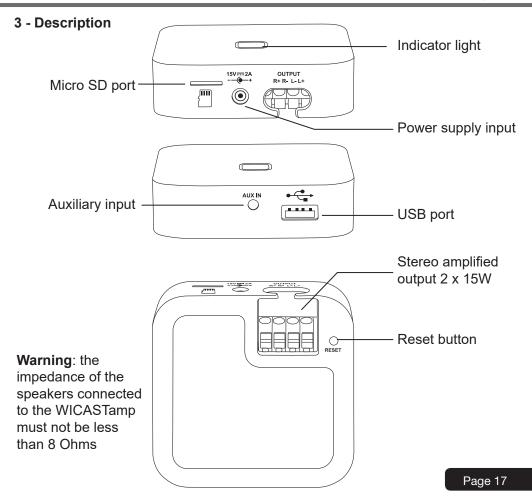

# 4 - Starting and behaviour of the indicator light

When the power is turned on, the LED flashes green. When the WICASTplay is ready this indicator stops flashing.

When using a USB media, this indicator lights up blue.

When using a micro SD card, this indicator lights up red.