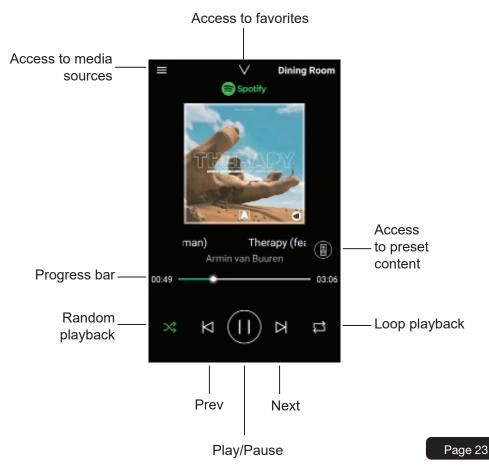

#### 9 - Playback window

#### 11 - Media sources

Note: the list of streaming or webradios platforms can change according to the updates of the application.

Most streaming platforms or webradios require registration to benefit from their services.