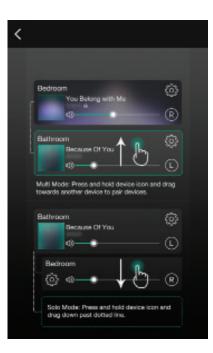

#### 12 - Multi-zone management

If you have several WICASTamp spread over several zones, you can choose either to play different music in each zone or to play the same music over several zones simultaneously.

To group two devices, slide one device on top of the other upwards.

To ungroup two devices, slide one of the two devices down.