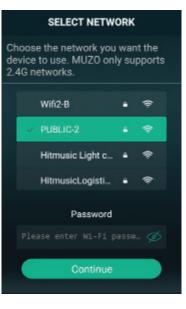

## 6 - Connexion

- 1. Connect your smartphone to your WICASTamp's WI-FI network.
- 2. Launch the MUZO Player application, the search starts.
- 3. Select your home network and enter the WI-FI password.

|                           | WI-FI        |      |
|---------------------------|--------------|------|
| Tum on or tum uff         |              |      |
| WI-Fi                     |              |      |
| Wi-Fi+                    |              | an > |
| Enhanced Internet e       | xparience    | sin  |
| Available networks        |              |      |
| WICASTplay_008            |              | *    |
| Connected                 |              |      |
| PUBLIC-2                  |              |      |
| Saved, encrypted (g       | ood quality) | 10   |
| GLS-GUEST                 |              |      |
| Open (network congested)  |              | 7    |
| Wifi2-B                   |              |      |
| Encrypted (WPS available) |              | 2    |
|                           |              |      |
| 0                         | 5            |      |