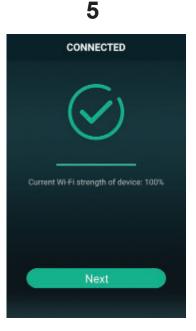

# 2 - 3

- 4. Once the device is connected, click on «Add device».
- 5. The following page gives you the status of the WI-FI connection.

Page 20