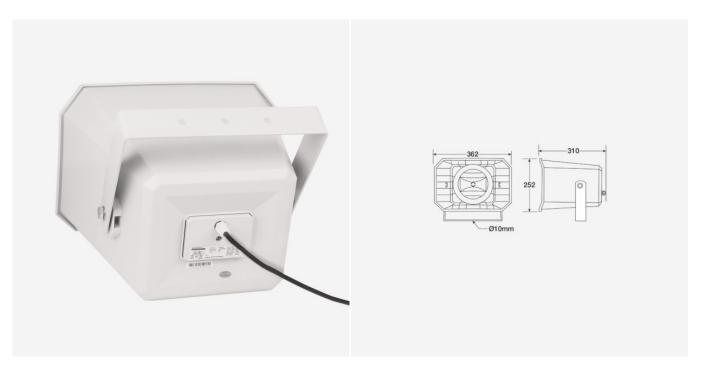

## FEATURES

Speaker to be fixed
RMS power : 50 W
Available powers: 2.6 W, 4.5 W, 9 W, 12.5 W, 25 W or 50 W
100 V
Speaker: 165 mm (6.5") and 1" compression
Frequency response: 90 Hz - 20 kHz
Sensitivity >99 +/-3 dB
Max SPL (@1m) : 119 dB
Construction: ABS body
Hanging: swivel mounting bracket
Internal cable gland connector
IP55 protection degree (protection against dust and water jets)
Dimensions: 363 x 253 x 310 mm
Weight: 3.9 kg