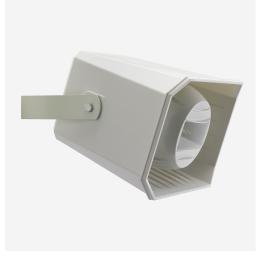

## PHP650

Sound projector 50 W 70/100 V / 8 Ohms IP66

High power and large horn to cover a large area
 Very good voice and music reproduction
 Robust and weatherproof

SKU: H10211 Categories: <u>Speakers</u>, <u>Wall mount speakers</u> Tags: <u>IP55</u>

## FEATURES

Speaker to be fixed
RMS power : 50 W
Available powers: 2.6 W, 4.5 W, 9 W, 12.5 W, 25 W or 50 W
100 V
Speaker: 165 mm (6.5") and 1" compression
Frequency response: 90 Hz - 20 kHz
Sensitivity >99 +/-3 dB
Max SPL (@1m) : 119 dB
Construction: ABS body
Hanging: swivel mounting bracket
Internal cable gland connector
IP55 protection degree (protection against dust and water jets)
Dimensions: 363 x 253 x 310 mm
Weight: 3.9 kg